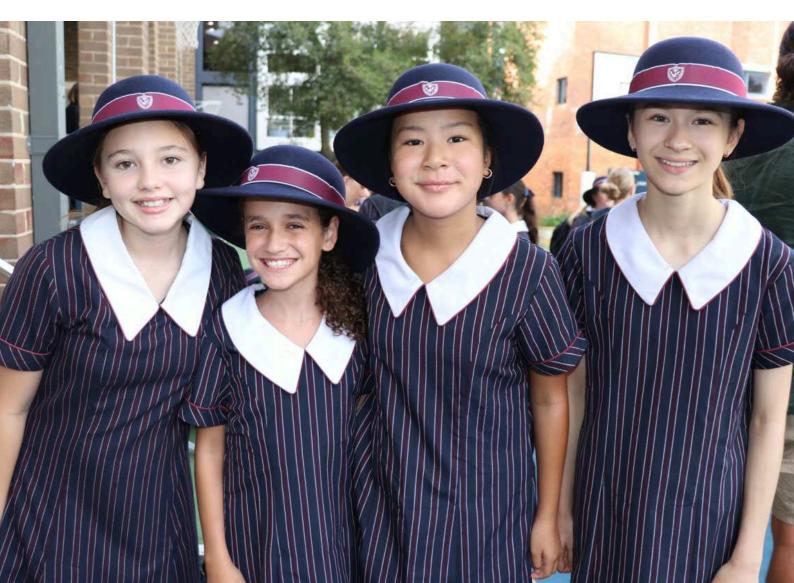

### HATS

- Compulsory College PE cap for all Year groups
- The PE cap must be worn to all PE classes and to sport on Thursdays
- Students are advised to wear their PE cap or wide-brimmed hat when in the sun at recess and lunch
- The wide-brimmed College Hat is compulsory for all incoming Year 7 students from 2023

## SUMMER UNIFORM - Terms 1 & 4

Junior Summer dress Shoes - plain black, low-heeled lace-up school shoes

\$110